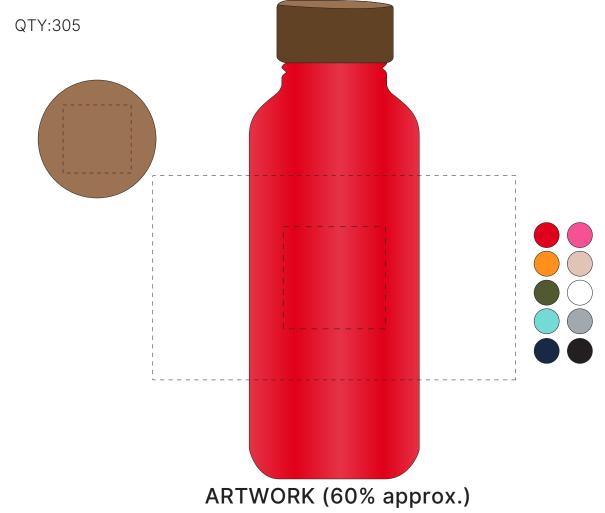

## JOB NO. XXXXXX S896 - Organic 650ml Bottle

| Product Colour/s (Please specify product colour/s here) | Product Size<br>195mm H x 75mm D                                                                                                           | Actual Print Size (Please specify actual print size here) |
|---------------------------------------------------------|--------------------------------------------------------------------------------------------------------------------------------------------|-----------------------------------------------------------|
| Print colour/s (Please specify print colour/s here)     | Print Method  Pad Print: Lid: 30mm W x 30mm H  Pad Print: Bottle: 45mm W x 45mm H  Wrap Screen (One Colour Only): Bottle: 160mm W x 90mm H |                                                           |

Additional Notes/Art Instructions:

NEW

## Disclaimer:

Colour proofs are to be used as a guide only.

Line drawing is for approximate print positional guide only.

Please familiarise yourself with the product prior to approving.

It is not intended to be an exact scale or detailed representation.

Small details or text, including ®©™, may fill in and not be legible.

Dotted lines will not be printed and are for maximum print guide only.

The fine lines and details in your logo may not be able to be produced clearly.